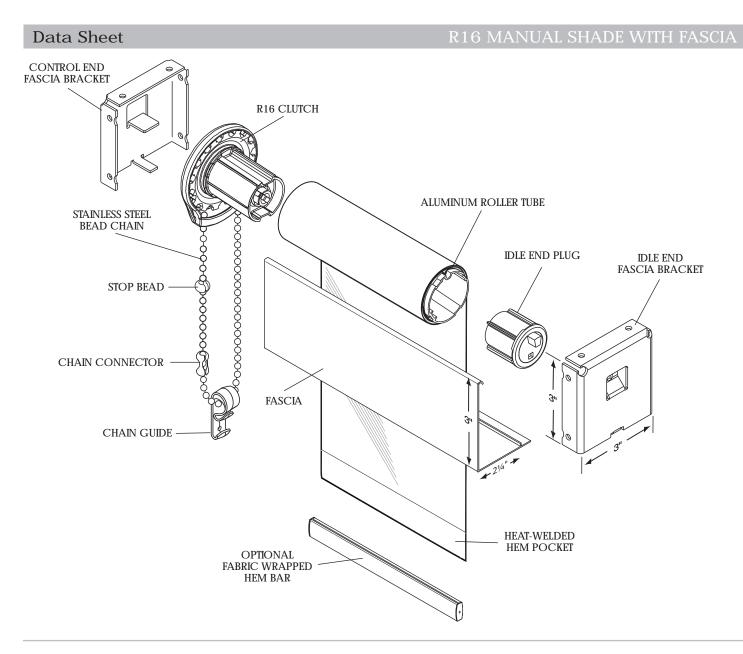

- R16 clutch system is designed to lift shades weighing up to sixteen pounds.
- Shades are raised and lowered by means of a #10 stainless steel bead chain.
- Roller tube is extruded aluminum engineered with a channel to accept fabric spline making the shade panel easy to remove.
- The hem bar will be extruded aluminum and completely enclosed in a heat-welded hem pocket. Optional fabric wrapped hem bar.
- Edge gap is 5/8" on the clutch end and 5/8" on the idler end.
- Fascia measures 3" high with a 2-1/4" bottom lip and snaps onto 3" X 3" fascia bracket or 4" high with a 2-3/4" bottom lip and snaps onto a 4" X 4" fascia bracket. Available in white, vanilla, clear anodized, bronze or black.
- Optional lift assist reduces pull force allowing easy lifting of larger shades.